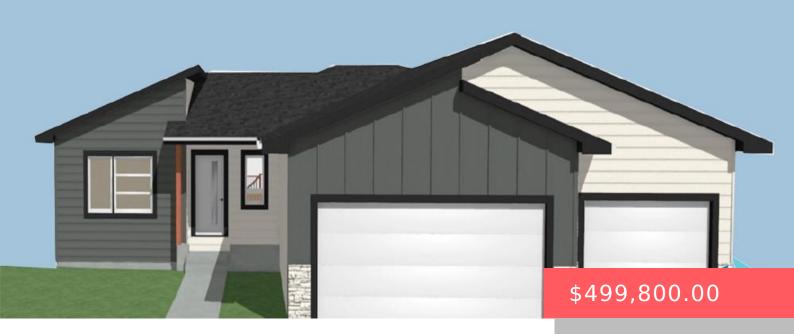

#### **1809 N CONCORD DR**

https://harr-lemme.com

Lot 4, Block 6, East Prairie Addition

- 5 heds
- 3 baths
- Ranch, Single Family
- New Construction, RESIDENTIAL
- Active, Active-New
- 2513 sq ft

#### **Basics**

Category: New Construction, RESIDENTIAL Type: Ranch, Single Family

Status: Active, Active-New Bedrooms: 5 beds

Bathrooms: 3 baths

Floor level: 1386

Total rooms: 10

Area: 2513 sq ft

**Lot size: 12989** sq ft **Year built:** 2024

# **Building Details**

Floor covering: Carpet, Tile, Vinyl Basement: Full

**Exterior material:** Hard Board, Stone/Stone Veneer **Roof:** Shingle Composition

Parking: Attached