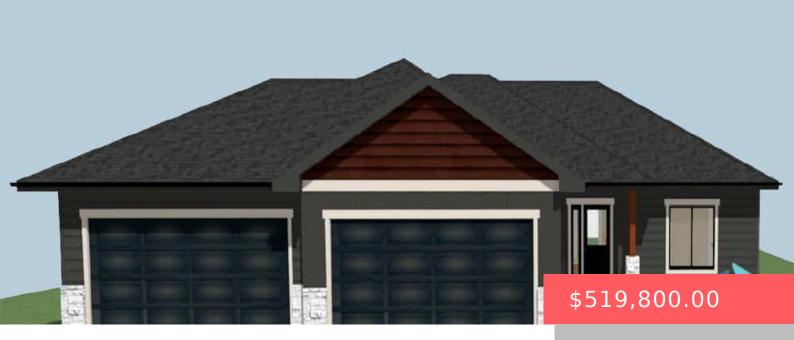

### **1516 S KATHRYN AVE**

https://harr-lemme.com

Lot 5, Block 7, Pine Knoll Addition

- 3 heds
- 2 haths
- Ranch, Single Family
- New Construction, RESIDENTIAL
- Active, Active-New
- 1547 sa ft

#### **Basics**

Category: New Construction, RESIDENTIAL Type: Ranch, Single Family

Status: Active, Active-New Bedrooms: 3 beds

Bathrooms: 2 baths Total rooms: 7

**Floor level:** 1547 **Area: 1547** sq ft

Lot size: 8520 sq ft Year built: 2024

## **Building Details**

Floor covering: Carpet, Tile, Vinyl Basement: None

**Exterior material:** Hard Board, Stone/Stone Veneer **Roof:** Shingle Composition

Parking: Attached