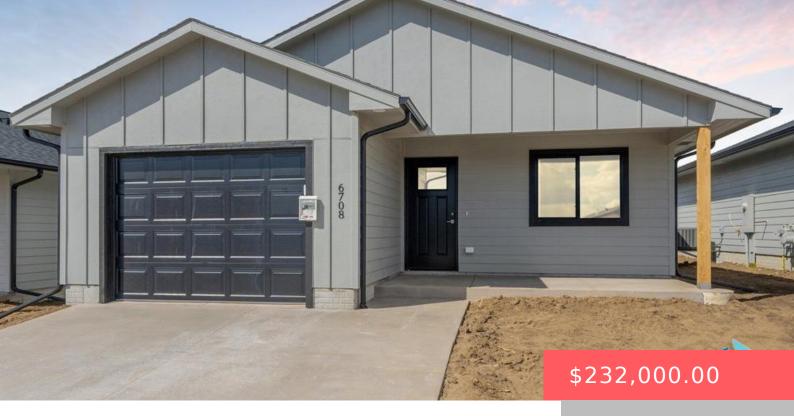

### **6724 E HEARTGOLD ST**

https://harr-lemme.com

LOT 7, BLOCK 1 EAST PRAIRIE ADDITION

- 2 hads
- 1 bath
- Other, Single Family
- New Construction, RESIDENTIAL
- Active, Active Contingent Misc, Active-New
- 999 sq ft

#### **Basics**

Category: New Construction, RESIDENTIAL Type: Other, Single Family

**Status:** Active, Active - Contingent Misc, Active-New **Bedrooms: 2** beds

Bathrooms: 1 bath

Floor level: 999

Area: 999 sq ft

Lot size: 4000 sq ft Year built: 2024

## **Building Details**

Floor covering: Carpet, Vinyl Basement: None

**Exterior material:** Hard Board **Roof:** Shingle Composition

Parking: Attached