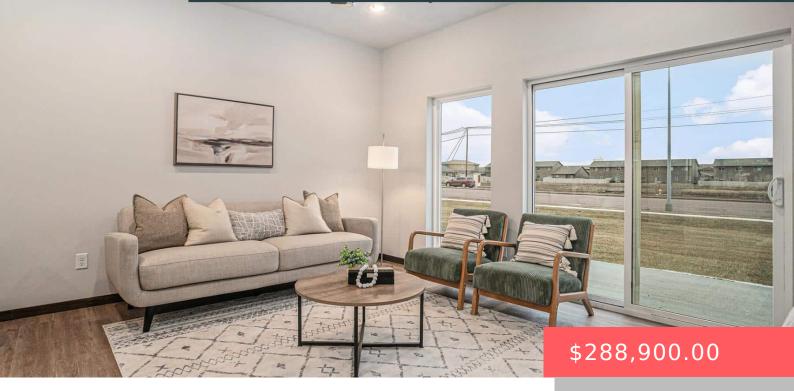

# LOT 4 BLOCK 8 TENCATE ADDN AN ADDN TO THE CITY OF SIOUX FALLS

- 3 beds
- 3 baths
- Town Home, Two Story
- New Construction,
- Active-New
- 1399 sq ft

#### Basics

Category: New Construction, RESIDENTIAL Status: Active-New Bathrooms: 3 baths Area: 1399 sq ft Year built: 2024 Type: Town Home, Two Story Bedrooms: 3 beds Floor level: 599 Lot size: 0 sq ft

# **Building Details**

Floor covering: Carpet, Laminate, Vinyl Exterior material: Cement Hardboard, Part Brick Parking: Attached Basement: None
Roof: Shingle Composition