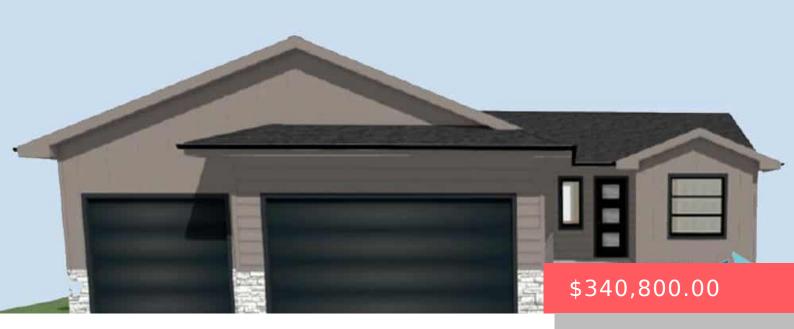

#### **802 N MAIN ST**

https://harr-lemme.com

Lot 7, Block 8, Countryside Addition

- 2 heds
- 2 baths
- Ranch, Single Family
- New Construction, RESIDENTIAL
- Active. Active-New
- 1014 sq ft

#### **Basics**

Category: New Construction, RESIDENTIAL Type: Ranch, Single Family

Status: Active, Active-New Bedrooms: 2 beds

Bathrooms: 2 baths Total rooms: 6

Floor level: 1014 Area: 1014 sq ft

Lot size: 6840 sq ft Year built: 2024

# **Building Details**

Floor covering: Carpet, Vinyl Basement: Full

**Exterior material:** Hard Board, Stone/Stone Veneer **Roof:** Shingle Composition

Parking: Attached