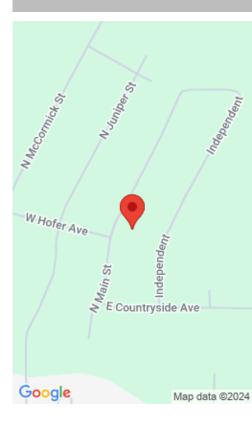

#### **802 N MAIN ST**

https://harr-lemme.com

Lot 7, Block 8, Countryside Addition

- 2 heds
- 2 baths
- Ranch, Single Family
- New Construction, RESIDENTIAL
- Active. Active-New
- 1014 sq ft