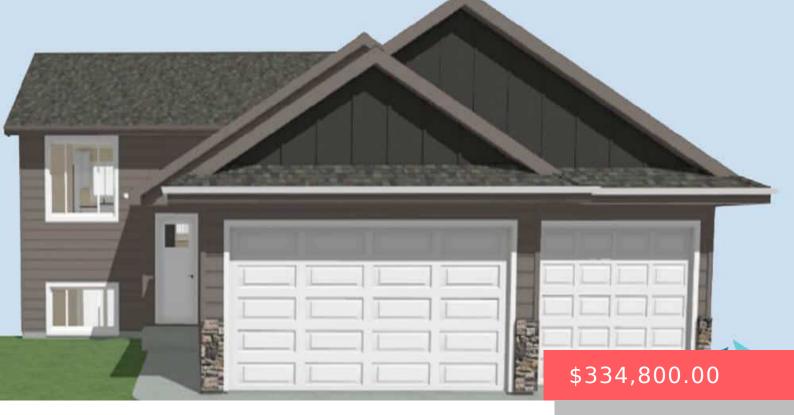

#### 806 N MAIN ST

https://harr-lemme.com

Lot 9, Block 8, Countryside Addition

- 2 beds
- 2 baths
- Single Family, Split Foyer
- New Construction
   RESIDENTIAL
- Active, Active-New
- 972 sq ft

#### Basics

Category: New Construction, RESIDENTIAL Status: Active, Active-New Bathrooms: 2 baths Floor level: 972 Lot size: 9240 sq ft Type: Single Family, Split Foyer Bedrooms: 2 beds Total rooms: 5 Area: 972 sq ft Year built: 2024

# **Building Details**

Floor covering: Carpet, Tile, Vinyl Exterior material: Hard Board, Stone/Stone Veneer Parking: Detached Basement: Full
Roof: Shingle Composition