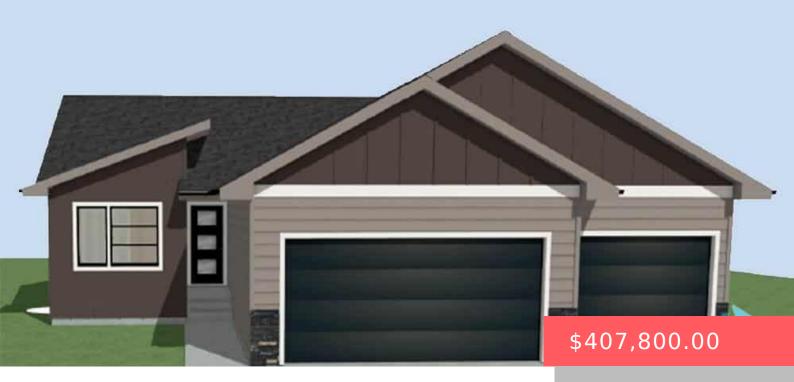

### **1521 S MARYBETH AVE**

https://harr-lemme.com

Lot 6, Block 7, Pine Knoll Addition

- 4 heds
- 3 baths
- Ranch, Single Family
- New Construction, RESIDENTIAL
- Active, Active-New
- 1799 sa ft

#### **Basics**

Category: New Construction, RESIDENTIAL Type: Ranch, Single Family

Status: Active, Active-New Bedrooms: 4 beds

Bathrooms: 3 baths Total rooms: 9

**Floor level:** 1014 **Area: 1799** sq ft

Lot size: 6441 sq ft Year built: 2024

## **Building Details**

Floor covering: Carpet, Tile, Vinyl Basement: Full

**Exterior material:** Hard Board, Stone/Stone Veneer **Roof:** Shingle Composition

Parking: Attached