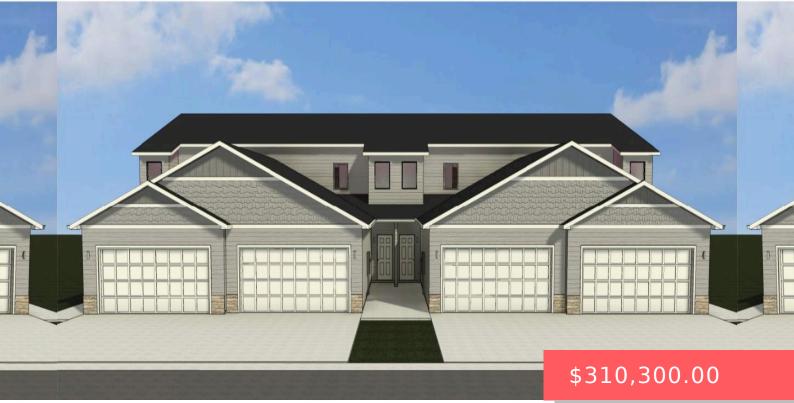

#### **2402 E CAMA PL**

https://harr-lemme.com

LOT 12 - BLK 3 - DONAHOE FARMS ADD - SF

- 3 heds
- 3 baths
- 1.5 Story, Town Home
- New Construction, RESIDENTIAL
- Active, Active-New
- 1657 sa ft

#### **Basics**

Category: New Construction, RESIDENTIAL Type: 1.5 Story, Town Home

Status: Active, Active-New Bedrooms: 3 beds

Bathrooms: 3 baths Total rooms: 11

Floor level: 962 Area: 1657 sq ft
Lot size: 0 sq ft Year built: 2024

## **Building Details**

Floor covering: Carpet, Laminate, Vinyl Basement: None

**Exterior material:** Cement Hardboard, Part Brick **Roof:** Shingle Composition

Parking: Attached