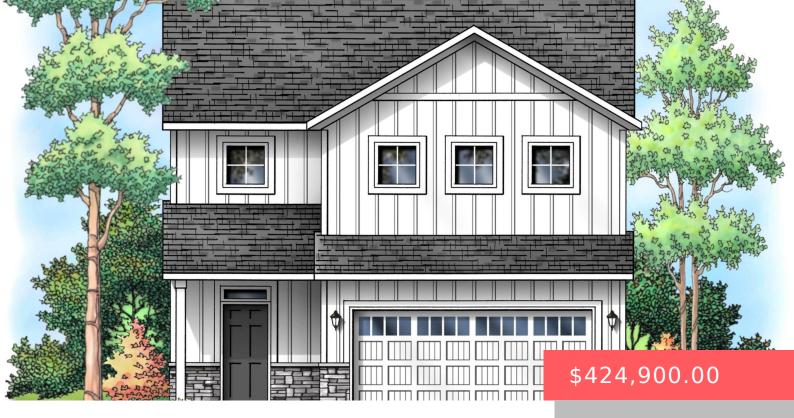

#### **6509 W VALENTINE ST**

https://harr-lemme.com

Block 1 lot 23 Jefferson Heights

- 4 beds
- 3 baths
- Single Family, Two Story
- New Construction
   RESIDENTIAL
- Active, Active-New
- 2425 sq ft

#### Basics

Category: New Construction, RESIDENTIAL Status: Active, Active-New Bathrooms: 3 baths Floor level: 1035 Lot size: 6812 sq ft Type: Single Family, Two Story Bedrooms: 4 beds Total rooms: 11 Area: 2425 sq ft Year built: 2024

# **Building Details**

Floor covering: Carpet, Tile, Vinyl Exterior material: Hard Board, Stone/Stone Veneer Parking: Attached

Basement: None
Roof: Shingle Composition