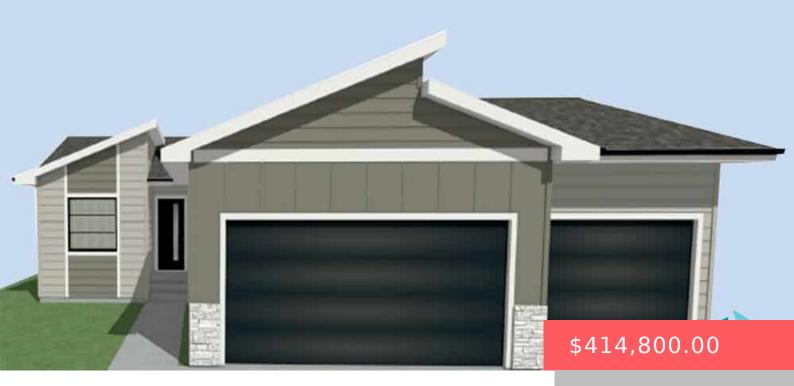

#### **1517 S MARYBETH AVE**

https://harr-lemme.com

Lot 7, Block 7, Pine Knoll Addition

- 2 heds
- 2 baths
- Ranch, Single Family
- New Construction, RESIDENTIAL
- Active, Active-New
- 1815 sa ft

#### **Basics**

Category: New Construction, RESIDENTIAL Type: Ranch, Single Family

Status: Active, Active-New Bedrooms: 2 beds

Bathrooms: 2 baths Total rooms: 9

**Floor level:** 1031 **Area: 1815** sq ft

**Lot size: 4972** sq ft **Year built:** 2024

# **Building Details**

Floor covering: Carpet, Vinyl Basement: Full

**Exterior material:** Hard Board, Stone/Stone Veneer **Roof:** Shingle Composition

Parking: Attached