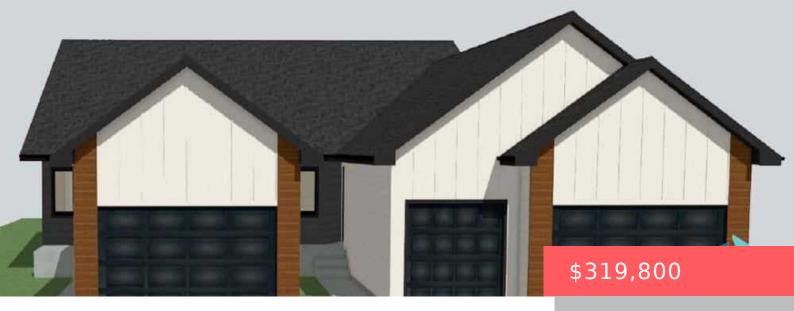

#### **1644 CONNOR CT**

https://harr-lemme.com

#### LOT 14B, BLOCK 10, WESTBROOK ESTATES

- 4 beds
- 3 baths
- Ranch, Twin Home
- New Construction,
- Active-New
- 1857 sq ft

### Basics

Category: New Construction, RESIDENTIAL Status: Active-New Bathrooms: 3 baths Floor level: 1094 Lot size: 4880 sq ft Type: Ranch, Twin Home Bedrooms: 4 beds Total rooms: 8 Area: 1857 sq ft Year built: 2024

# **Building Details**

Floor covering: Carpet, Vinyl Exterior material: Hard Board, Stone/Stone Veneer, Wood Parking: Attached Basement: Full
Roof: Shingle Composition

## **Amenities & Features**

**Features:** Main Floor Laundry, Master Bath, Master Bed Main Level, Pantry, Tray Ceiling, Vaulted Ceiling