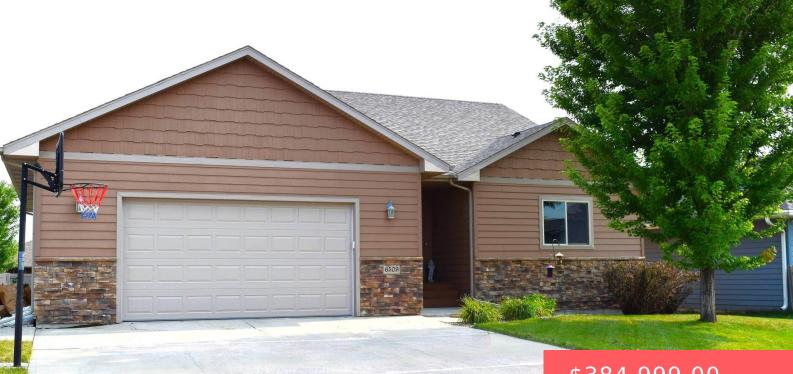

#### 6509 E 49TH ST

https://harr-lemme.com

LOT:3 BLK:1 Diamond Field Estates 2nd Addn

- \$384,999.00
- 5 beds
- 3 baths
- Ranch, Single Family
- None, RESIDENTIAL
- Active
- 2705 sq ft

#### Basics

Category: None, RESIDENTIAL Status: Active Bathrooms: 3 baths Floor level: 1480 Lot size: 8382 sq ft Type: Ranch, Single Family Bedrooms: 5 beds Total rooms: 10 Area: 2705 sq ft Year built: 2012

# **Building Details**

Floor covering: Carpet, Laminate, Wood Exterior material: Hard Board, Part Brick Parking: Attached Basement: Full Roof: Shingle Composition