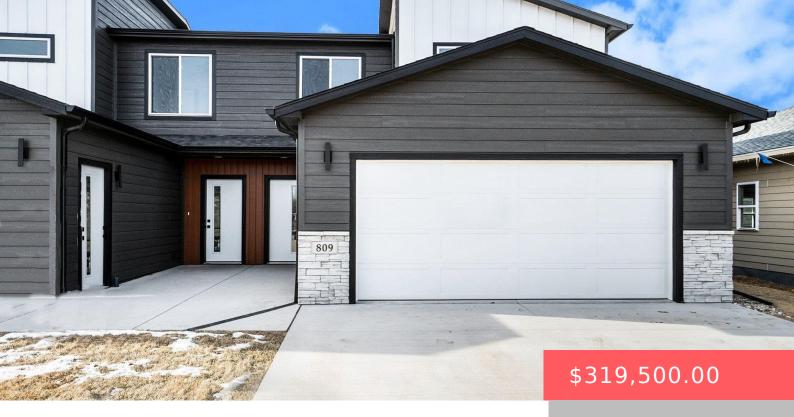

## **809 N MARQUETTE PL**

https://harr-lemme.com

LOT 2A IN TRACT 6A RICHMOND ESTATES 4TH ADDN TO CITY OF SIOUX FALLS

- 3 beds
- 3 baths
- Town Home, Two Story
- None, RESIDENTIAL
- Active-New
- 1567 sq ft

#### **Basics**

Category: None, RESIDENTIAL Type: Town Home, Two Story

Status: Active-New Bedrooms: 3 beds
Bathrooms: 3 baths
Total rooms: 12

**Floor level:** 696 **Area: 1567** sq ft

Lot size: 3878 sq ft Year built: 2024

## **Building Details**

Floor covering: Carpet, Vinyl Basement: None

**Exterior material:** Hard Board, Stone/Stone Veneer **Roof:** Shingle Composition

Parking: Attached