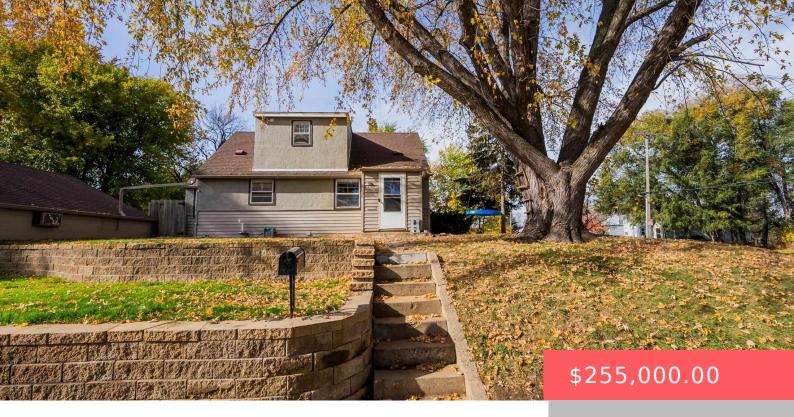

### **417 N ST PAUL AVE**

https://harr-lemme.com

E 1/2 of Lots 1 & 2, Block 3, Lowell Hill Addition

- 3 beds
- 2 baths
- 1.5 Story, Single Family
- None, RESIDENTIAL
- Active. Active-New
- 1594 sq ft

#### **Basics**

Category: None, RESIDENTIAL Type: 1.5 Story, Single Family

**Status:** Active, Active-New **Bedrooms: 3** beds

**Bathrooms: 2** baths **Total rooms:** 7

Floor level: 720 Area: 1594 sq ft

**Lot size: 5874** sq ft **Year built:** 1955