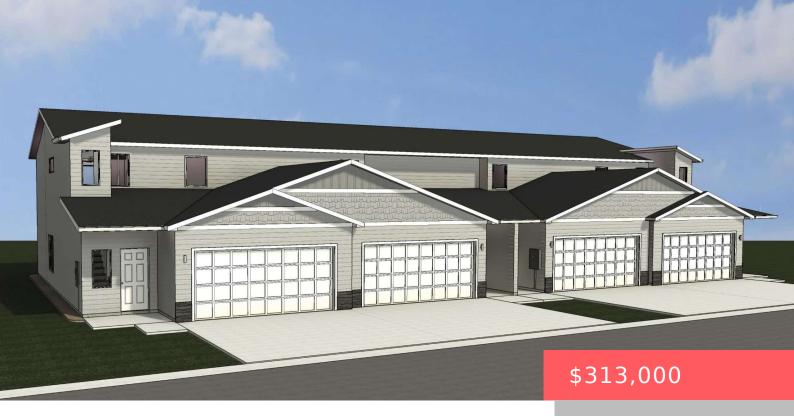

#### **5707 E AVETT PL**

https://harr-lemme.com

LOT 1 BLOCK 19 HARVEST CREEK ADD CITY OF SIOUX FALLS

- 3 heds
- 3 baths
- 1.5 Story, Town Home
- New Construction, RESIDENTIAL
- Active-New
- 1632 sq ft

#### **Basics**

Category: New Construction, RESIDENTIAL Type: 1.5 Story, Town Home

Status: Active-New Bedrooms: 3 beds

Bathrooms: 3 baths

Floor level: 929

Area: 1632 sq ft

Lot size: 0 sq ft Year built: 2025

## **Building Details**

Floor covering: Carpet, Laminate, Vinyl Basement: None

**Exterior material:** Cement Hardboard, Part Brick **Roof:** Shingle Composition

Parking: Attached