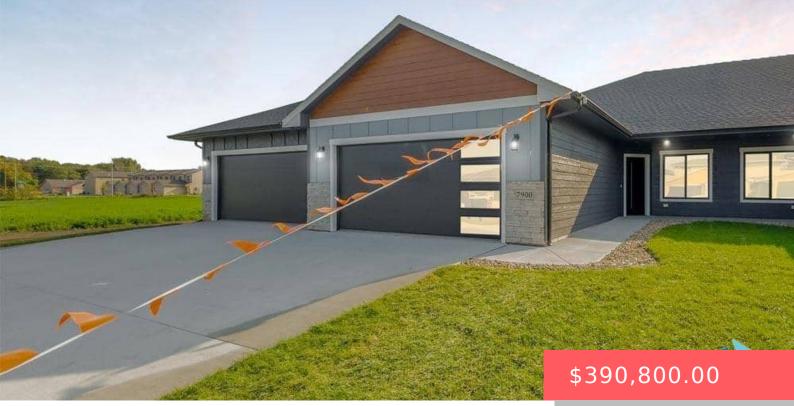

#### **7912 S PASQUEFLOWER LN**

https://harr-lemme.com

#### LOT 11, BLOCK 4 MEADOW VILLAGE ADDITION

- 2 baths
- Other. Twin Hom
- New Construction,
- Active-New
- 1313 sq ft

#### Basics

Category: New Construction, RESIDENTIAL Status: Active-New Bathrooms: 2 baths Floor level: 1313 Lot size: 7000 sq ft Type: Other, Twin Home Bedrooms: 3 beds Total rooms: 7 Area: 1313 sq ft Year built: 2024

## **Building Details**

Floor covering: Carpet, Tile, Vinyl Exterior material: Hard Board, Stone/Stone Veneer Parking: Attached Basement: None
Roof: Shingle Composition