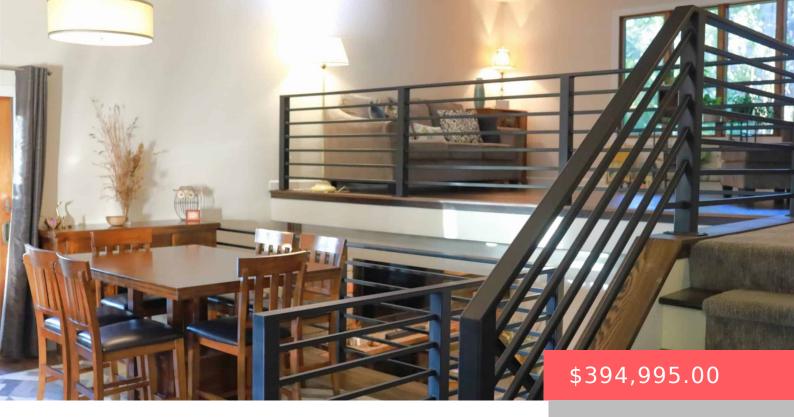

### **1408 N TAHOE TRL**

https://harr-lemme.com

Lot 31 Blk 4 Aspen Hills Addn

- 3 beds
- 4 baths
- Multi Level, Single Family
- None, RESIDENTIAL
- Active
- 2075 sq ft

#### **Basics**

Category: None, RESIDENTIAL Type: Multi Level, Single Family

Status: Active Bedrooms: 3 beds

Bathrooms: 4 baths Total rooms: 8

**Floor level:** 490 **Area: 2075** sq ft

**Lot size: 10603** sq ft **Year built:** 1983

# **Building Details**

Floor covering: Carpet, Laminate, Tile Basement: Crawl Space, Partial

**Exterior material:** Vinyl **Roof:** Shingle Composition

Parking: Attached

### **Amenities & Features**

Features: Master Bath, Vaulted Ceiling