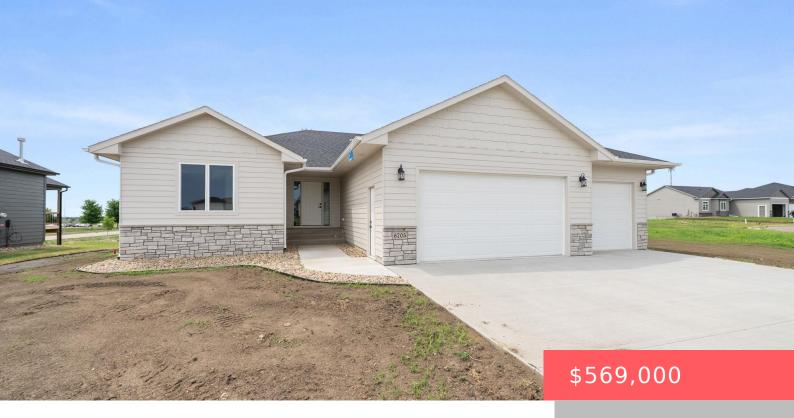

## SIOUX FALLS, SD, 57110

https://harr-lemme.com

Lot 3 Block 1

- 4 beds
- 3 baths
- Ranch, Single Family
- New Construction, RESIDENTIAL
- Active
- 2930 sq ft

#### **Basics**

Category: New Construction, RESIDENTIAL Type: Ranch, Single Family

Status: Active Bedrooms: 4 beds

Bathrooms: 3 baths Total rooms: 12

Floor level: 1530 Area: 2930 sq ft

**Lot size: 9711** sq ft **Year built:** 2025

# **Building Details**

Floor covering: Carpet, Luxury Vinyl Plank Basement: Full

**Exterior material:** Hard Board, Part Brick **Roof:** Shingle Composition

Parking: Attached