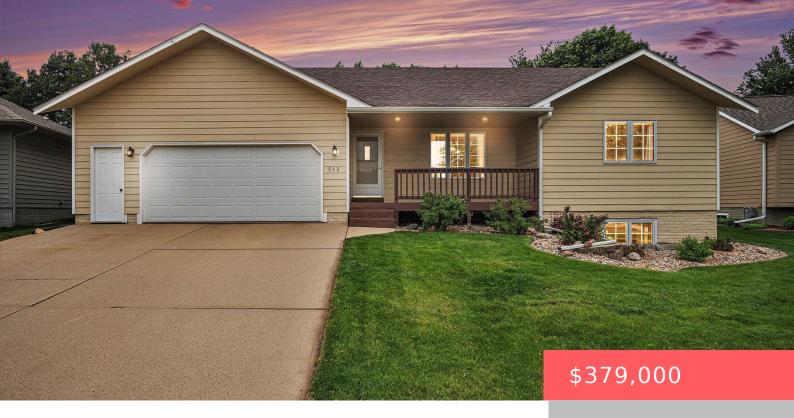

## SIOUX FALLS, SD, 57110

https://harr-lemme.com

Lot 23, Block 8, Richmond Estates 4th Addition

- 3 heds
- 3 baths
- Ranch, Single Family
- None, RESIDENTIAL
- Active
- 2390 sq ft

#### **Basics**

Category: None, RESIDENTIAL Type: Ranch, Single Family

Status: Active Bedrooms: 3 beds

Bathrooms: 3 baths

Total rooms: 11

Floor level: 1340

Area: 2390 sq ft

**Lot size: 10680** sq ft **Year built:** 1994

## **Building Details**

Floor covering: Carpet, Laminate, Vinyl Basement: Full

**Exterior material:** Cement Hardboard **Roof:** Shingle Composition

Parking: Attached