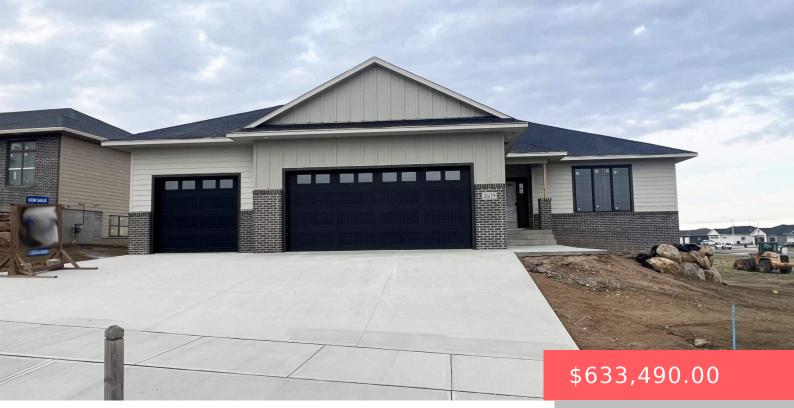

#### **2609 S GALENA AVE**

https://harr-lemme.com

Lot 3 Blk 1 of the Copper Creek Heights addition to the City of Sioux Falls, Minnehaha County, SD

- 3 heds
- 2 baths
- Ranch, Single Family
- New Constructio RESIDENTIAL
- Active, Active-New
- 1750 sq ft

#### Basics

Category: New Construction, RESIDENTIAL Status: Active, Active-New Bathrooms: 2 baths Floor level: 1750 Lot size: 13146 sq ft Type: Ranch, Single Family Bedrooms: 3 beds Total rooms: 12 Area: 1750 sq ft Year built: 2025

# **Building Details**

Floor covering: Carpet, Other, Wood Exterior material: Hard Board, Part Brick Parking: Attached Basement: Full
Roof: Shingle Composition