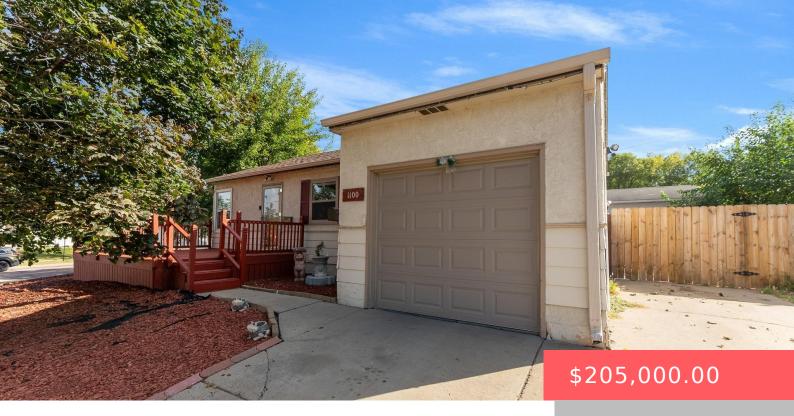

#### 1100 S CLEVELAND AVE

https://harr-lemme.com

Lot 1 Block 2 Hilltop Heights Addtn to the City of Sioux Falls

- 3 heds
- 2 baths
- Ranch, Single Family
- None, RESIDENTIAL
- Active, Active Contingent Misc. Active-New
- 1568 sq ft

#### **Basics**

Category: None, RESIDENTIAL Type: Ranch, Single Family

**Status:** Active, Active - Contingent Misc, Active-New **Bedrooms: 3** beds

Bathrooms: 2 baths Total rooms: 7

Floor level: 896 Area: 1568 sq ft

**Lot size: 7488** sq ft **Year built:** 1953

# **Building Details**

Floor covering: Carpet, Vinyl Basement: Full

**Exterior material:** Stucco/Drivit **Roof:** Shingle Composition

Parking: Attached