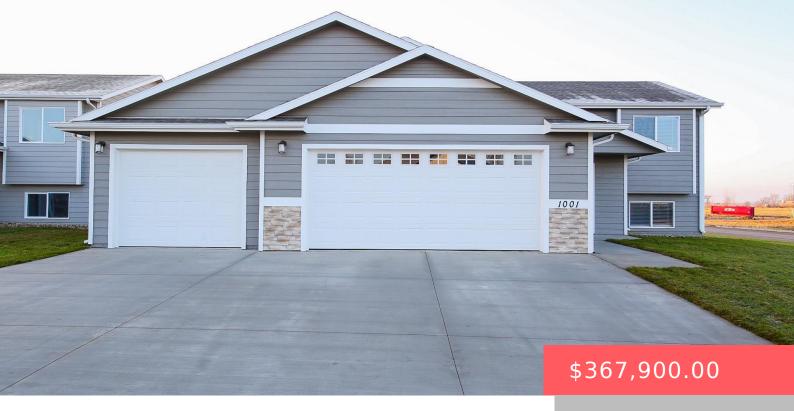

### **1001 BIRCH ST**

https://harr-lemme.com

LOT 1 BLOCK 3 GREYHAWK ESTATES ADDN

- 4 heds
- 2 baths
- Single Family, Split Foyer
- New Construction, RESIDENTIAL
- Active. Active-New
- 1872 sa ft

#### **Basics**

**Category:** New Construction, RESIDENTIAL

**Status:** Active, Active-New

Bathrooms: 2 baths

**Area: 1872** sq ft

Year built: 2024

Type: Single Family, Split Foyer

Bedrooms: 4 beds

# **Building Details**

Floor covering: Carpet, Vinyl Basement: Full

**Exterior material:** Hard Board, Part Brick **Roof:** Shingle Composition

Parking: Attached

## **Amenities & Features**

Features: Master Bath, Master Bed Main Level, Vaulted Ceiling