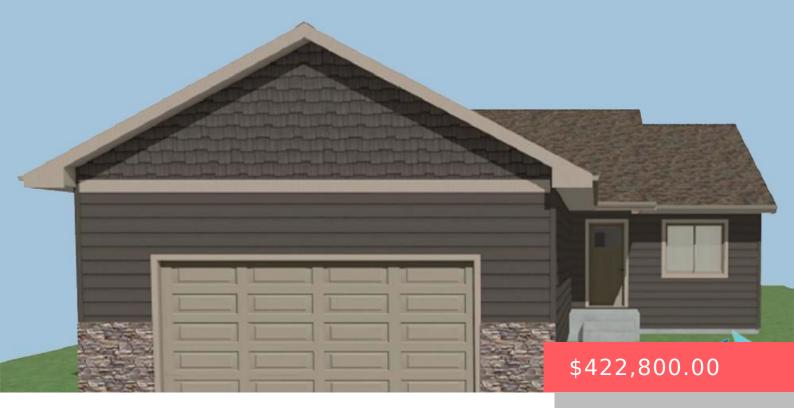

#### 1908 N CONCORD DR

https://harr-lemme.com

Lot 32, Block 4, East Prairie Addition

- 5 heds
- 3 baths
- Ranch, Single Family
- New Construction, RESIDENTIAL
- Active, Active-New
- 2058 sq ft

#### **Basics**

Category: New Construction, RESIDENTIAL Type: Ranch, Single Family

Status: Active, Active-New Bedrooms: 5 beds

Bathrooms: 3 baths Total rooms: 9

Floor level: 1178 Area: 2058 sq ft

Lot size: 5900 sq ft Year built: 2024

## **Building Details**

Floor covering: Carpet, Tile, Vinyl Basement: Full

**Exterior material:** Hard Board, Stone/Stone Veneer **Roof:** Shingle Composition

Parking: Attached