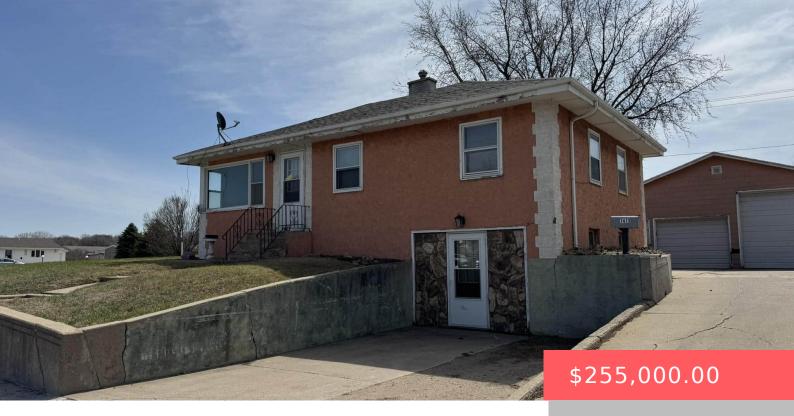

#### **1413 E RICE ST**

https://harr-lemme.com

Ex N 7' Street/W 28' Lot 2 & All Lot 3 Block 1 Mostrum's 1st Addition to the city of Sioux Falls

- 3 hads
- 1 bath
- Ranch, Single Family
- None, RESIDENTIAL
- Active. Active-New
- 1896 sq ft

#### **Basics**

Category: None, RESIDENTIAL Type: Ranch, Single Family

Status: Active, Active-New Bedrooms: 3 beds

Bathrooms: 1 bath Total rooms: 6
Floor level: 1180 Area: 1896 sq ft

**Lot size: 9718** sq ft **Year built:** 1955

# **Building Details**

Floor covering: Laminate, Wood Basement: Partial

**Exterior material:** Stucco/Drivit **Roof:** Shingle Composition

Parking: Detached