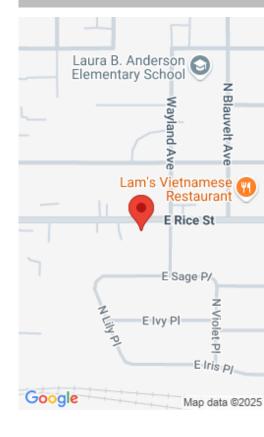

## **Schools**

School District: Sioux Falls Elementary: Laura B. Anderson ES

Middle: Whittier MS High School: Lincoln HS