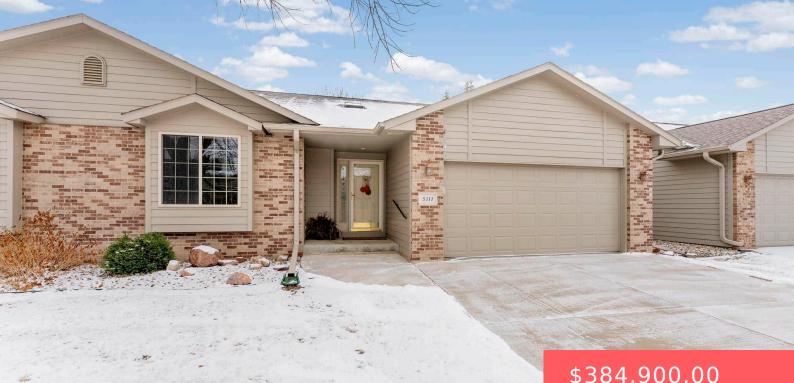

#### **5311 W SUNNYDALE PL**

https://harr-lemme.com

#### TRACT 1 3C BLOCK 3 WITTELMS ADDN TO CITY OF SIOUX FALLS

- \$384,900.00

#### Basics

Category: None, RESIDENTIAL Status: Active-New Bathrooms: 3 baths Floor level: 1480 Lot size: 4918 sq ft

Type: Ranch, Twin Home Bedrooms: 3 beds Total rooms: 6 Area: 2524 sq ft Year built: 2001

## **Building Details**

Floor covering: Carpet, Ceramic, Laminate, Vinyl Exterior material: Hard Board, Part Brick Parking: Attached Basement: Full Roof: Shingle Composition