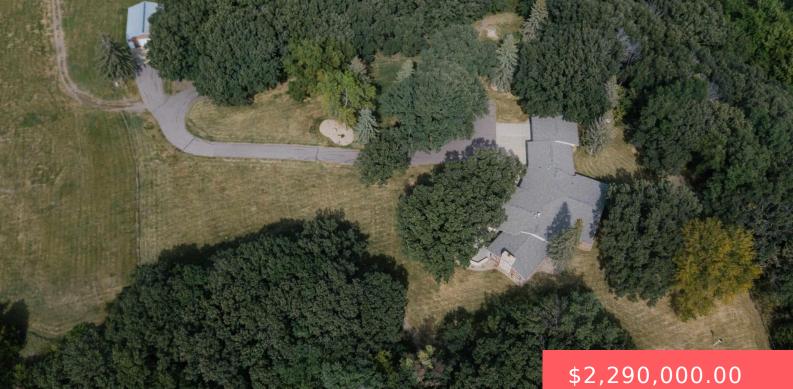

#### 9601 E MAPLE ST

https://harr-lemme.com

#### Basics

Category: Outside City Limits, RESIDENTIAL Status: Active, Active - Contingent Misc, Active-New Bathrooms: 6 baths Floor level: 3814 Lot size: 914760 sq ft Type: Ranch, Single Family Bedrooms: 5 beds Total rooms: 12 Area: 6661 sq ft Year built: 1972

# **Building Details**

Floor covering: Carpet, Heated, Tile, Wood Exterior material: Full Brick House Parking: Attached Basement: Full
Roof: Shingle Composition