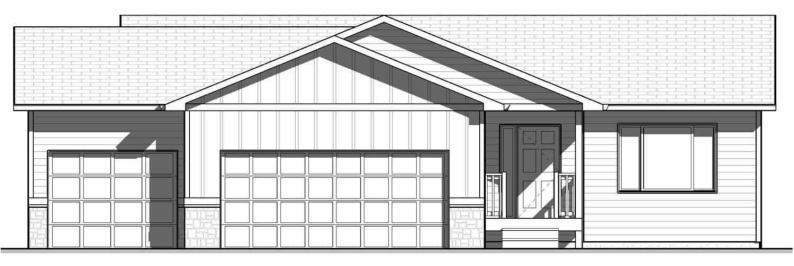

### **7236 E ATHENS CT**

https://harr-lemme.com

LOT 43 BLOCK 12 MAJESTIC VILLAGE ADDITION TO THE CITY OF SIOUX FALLS

## \$404,900.00

- 3 heds
- 2 baths
- Ranch, Single Family
- New Construction, RESIDENTIAL
- Active Active-New
- 1264 sa ft

#### **Basics**

Category: New Construction, RESIDENTIAL Type: Ranch, Single Family

Status: Active, Active-New Bedrooms: 3 beds

Bathrooms: 2 baths Total rooms: 8

**Floor level:** 1264 sq ft

**Lot size: 7440** sq ft **Year built:** 2024

## **Building Details**

Floor covering: Carpet, Vinyl Basement: Full

**Exterior material:** Hard Board, Stone/Stone Veneer **Roof:** Shingle Composition

Parking: Attached