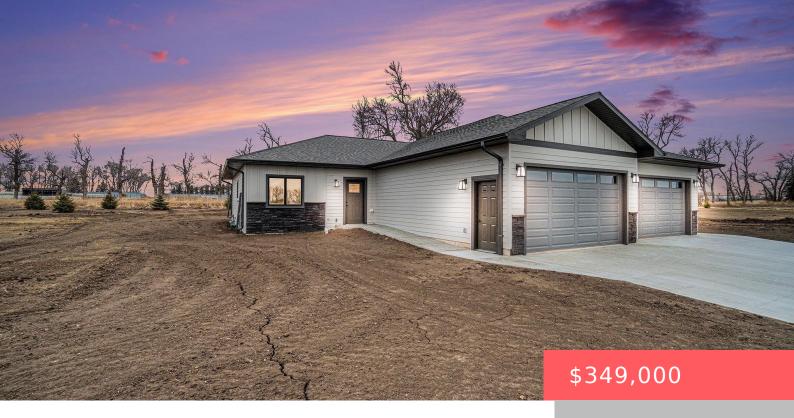

#### 624 HARTER DR

https://harr-lemme.com

LOT 10B BLOCK 1 TROJAN VILLAGE ADDITION

- 2 beds
- 2 baths
- Ranch, Twin Home
- New Construction,
- Active-New
- 1186 sq ft

#### Basics

Category: New Construction, RESIDENTIAL Status: Active-New Bathrooms: 2 baths Floor level: 1186 Lot size: 6160 sq ft Type: Ranch, Twin Home Bedrooms: 2 beds Total rooms: 8 Area: 1186 sq ft Year built: 2024

# **Building Details**

Floor covering: Carpet, Other Exterior material: Part Brick, Stone/Stone Veneer Parking: Attached Basement: Crawl Space Roof: Shingle Composition