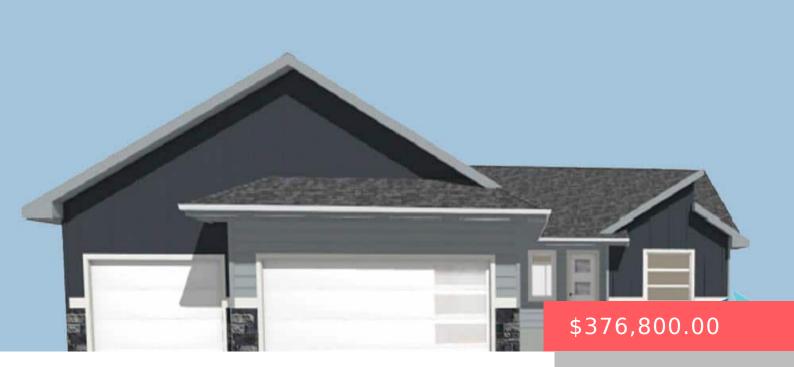

#### **709 N UNION AVE**

https://harr-lemme.com

Lot 10, Block 6, Wild Meadows Addition

- 3 heds
- 2 baths
- Ranch, Single Family
- New Construction, RESIDENTIAL
- Active. Active-New
- 1097 sq ft

#### **Basics**

Category: New Construction, RESIDENTIAL Type: Ranch, Single Family

Status: Active, Active-New Bedrooms: 3 beds

Bathrooms: 2 baths Total rooms: 6

Lot size: 7475 sq ft Year built: 2024

# **Building Details**

Floor covering: Carpet, Tile, Vinyl Basement: Full

**Exterior material:** Hard Board, Stone/Stone Veneer **Roof:** Shingle Composition

Parking: Attached