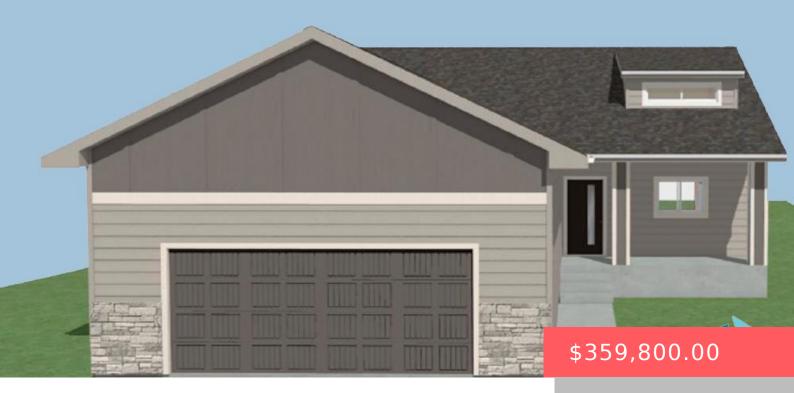

### 1904 N CONCORD DR

https://harr-lemme.com

Lot 31, Block 4, East Prairie Addition

- 2 heds
- 2 baths
- Ranch, Single Family
- New Construction, RESIDENTIAL
- Active, Active-New
- 1081 sa ft

#### **Basics**

Category: New Construction, RESIDENTIAL Type: Ranch, Single Family

Status: Active, Active-New Bedrooms: 2 beds

Bathrooms: 2 baths Total rooms: 6

Floor level: 1081 Area: 1081 sq ft

**Lot size: 5900** sq ft **Year built:** 2024

## **Building Details**

Floor covering: Carpet, Tile, Vinyl Basement: Full

**Exterior material:** Hard Board, Stone/Stone Veneer **Roof:** Shingle Composition

Parking: Attached