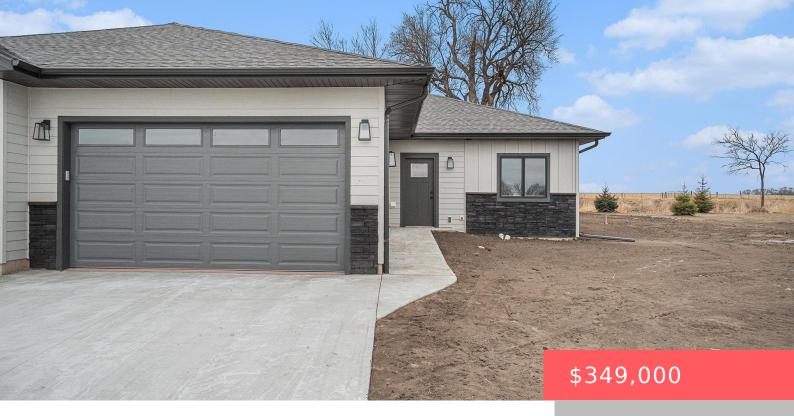

### **628 HARTER DR**

https://harr-lemme.com

LOT 10C BLOCK 1 TROJAN VILLAGE ADDITION

- 2 heds
- 2 baths
- Ranch, Twin Home
- New Construction, RESIDENTIAL
- Active-New
- 1186 sq ft

#### **Basics**

Category: New Construction, RESIDENTIAL Type: Ranch, Twin Home

Status: Active-New Bedrooms: 2 beds

Bathrooms: 2 baths Total rooms: 8

**Floor level:** 1186 sq ft

Lot size: 6160 sq ft Year built: 2024

## **Building Details**

Floor covering: Carpet, Other Basement: Crawl Space

**Exterior material:** Stone/Stone Veneer **Roof:** Shingle Composition

Parking: Attached