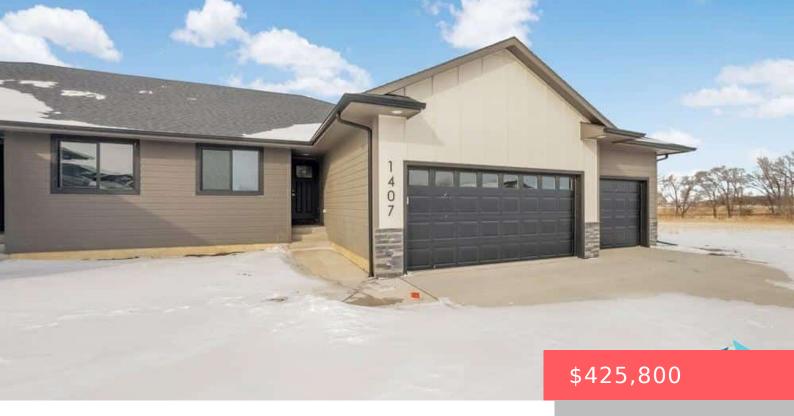

#### **1407 N MAE PL**

https://harr-lemme.com

LOT 13, BLOCK 7 SERENITY PARK

- 1 heds
- 3 baths
- Ranch. Twin Home
- New Construction, RESIDENTIAL
- Active-New
- 2166 sq ft

#### **Basics**

Category: New Construction, RESIDENTIAL Type: Ranch, Twin Home

Status: Active-New Bedrooms: 4 beds

Bathrooms: 3 baths Total rooms: 9

Floor level: 1251 Area: 2166 sq ft

Lot size: 5888 sq ft Year built: 2024

## **Building Details**

Floor covering: Carpet, Tile, Vinyl Basement: Full

**Exterior material:** Hard Board, Stone/Stone Veneer **Roof:** Shingle Composition

Parking: Attached