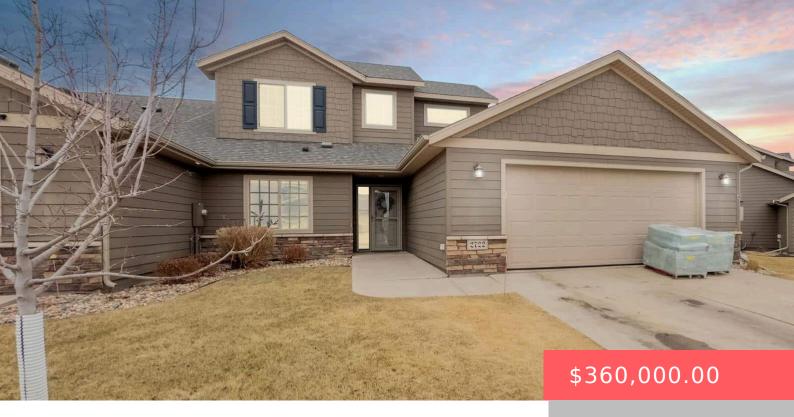

#### **2722 E HOLLOW PL**

https://harr-lemme.com

Sf - Whisper Ridge South Add - Lot 5A - Blk 6

- 3 beds
- 3 baths
- Town Home, Two Story
- None, RESIDENTIAL
- Active-New
- 1949 sq ft

#### **Basics**

Category: None, RESIDENTIAL Type: Town Home, Two Story

Status: Active-New Bedrooms: 3 beds

Bathrooms: 3 baths Total rooms: 8

**Floor level:** 1495 **Area:** 1949 sq ft

**Lot size: 6055** sq ft **Year built:** 2017