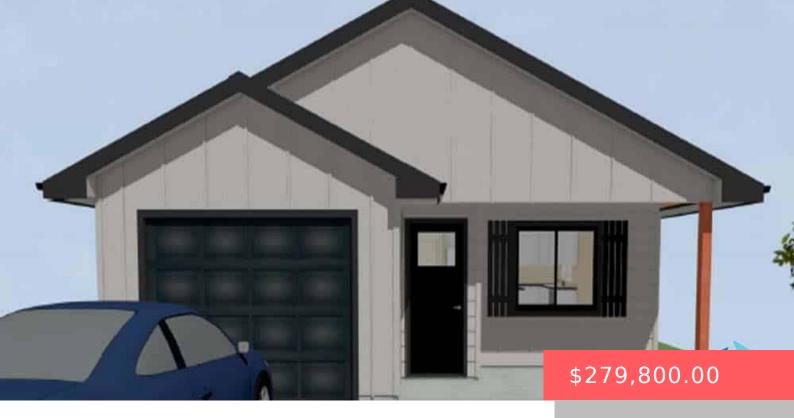

#### 6709 E HEARTGOLD ST

https://harr-lemme.com

LOT 3, BLOCK 2, EAST PRAIRIE ADDITION

- 3 beds
- 2 baths
- Other, Single Family
- New Construction
   RESIDENTIAL
- Active, Active-New
- 1200 sq ft

#### Basics

Category: New Construction, RESIDENTIAL Status: Active, Active-New Bathrooms: 2 baths Floor level: 1200 Lot size: 4000 sq ft Type: Other, Single Family Bedrooms: 3 beds Total rooms: 6 Area: 1200 sq ft Year built: 2024

# **Building Details**

Floor covering: Carpet, Vinyl Exterior material: Hard Board Parking: Attached Basement: None
Roof: Shingle Composition