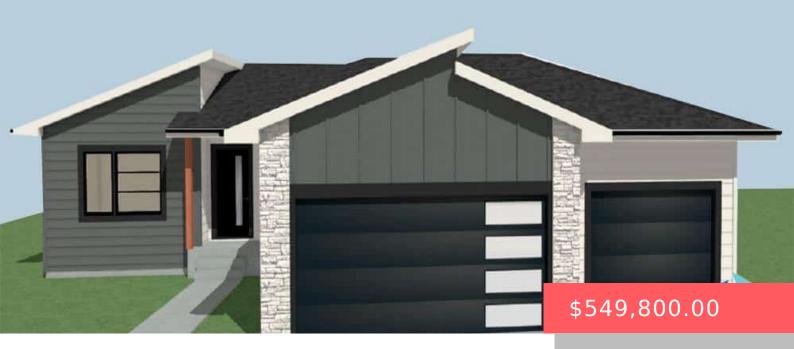

#### **1513 S KATHRYN AVE**

https://harr-lemme.com

Lot 7, Block 6, Pine Knoll Addition

- 5 heds
- 3 baths
- Ranch, Single Family
- New Construction, RESIDENTIAL
- Active, Active-New
- 2500 sq ft

#### **Basics**

Category: New Construction, RESIDENTIAL Type: Ranch, Single Family

Status: Active, Active-New Bedrooms: 5 beds

Bathrooms: 3 baths Total rooms: 9

Floor level: 1386 Area: 2500 sq ft

Lot size: 8400 sq ft Year built: 2024

## **Building Details**

Floor covering: Carpet, Tile, Vinyl Basement: Full

**Exterior material:** Hard Board, Stone/Stone Veneer **Roof:** Shingle Composition

Parking: Attached