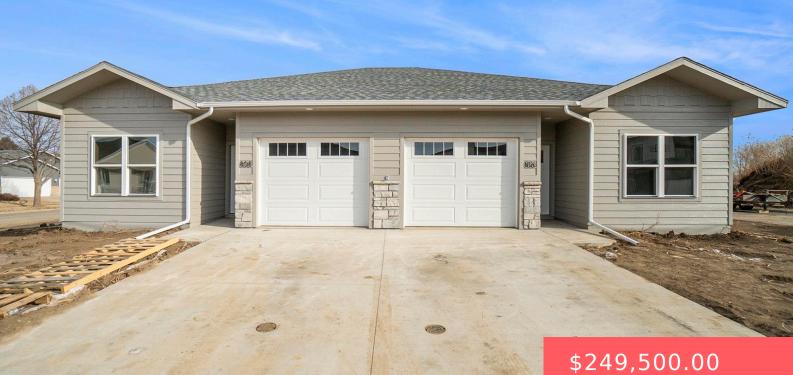

#### **808 N MARQUETTE PL**

https://harr-lemme.com

LOT 5B IN TRACT 6A RICHMOND ESTATES 4TH ADDN TO CITY OF SIOUX FALLS

#### Basics

Category: New Construction, RESIDENTIAL Status: Active-New Bathrooms: 1 bath Floor level: 969 Lot size: 5262 sq ft Type: Ranch, Twin Home Bedrooms: 2 beds Total rooms: 6 Area: 969 sq ft Year built: 2024

# **Building Details**

Floor covering: Carpet, Vinyl Exterior material: Hard Board, Stone/Stone Veneer Parking: Attached Basement: None
Roof: Shingle Composition