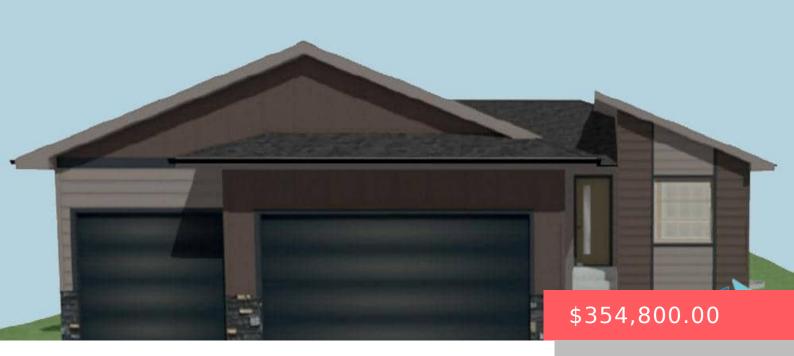

#### **410 N SUMMIT AVE**

https://harr-lemme.com

LOT 4, BLOCK 9, PINNACLE ESTATES

- 2 heds
- 2 baths
- Ranch, Single Family
- New Construction, RESIDENTIAL
- Active, Active-New
- 1031 sq ft

#### **Basics**

Category: New Construction, RESIDENTIAL Type: Ranch, Single Family

Status: Active, Active-New Bedrooms: 2 beds

Bathrooms: 2 baths Total rooms: 6

**Lot size: 7616** sq ft **Year built:** 2024

# **Building Details**

Floor covering: Carpet, Vinyl Basement: Full

**Exterior material:** Hard Board, Stone/Stone Veneer **Roof:** Shingle Composition

Parking: Attached