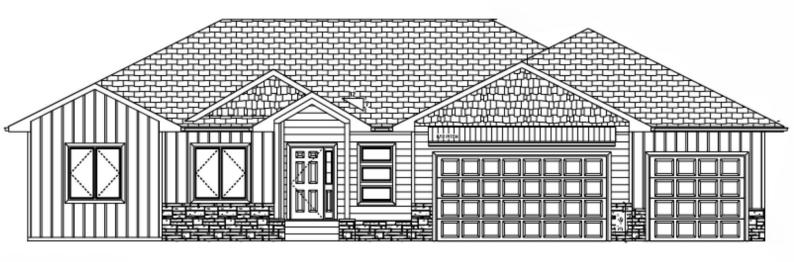

#### **810 S JAMES AVE**

https://harr-lemme.com

Lot 25 Block 4 Boulder Addn

# \$615,000.00

- 3 beds
- 2 baths
- Ranch, Single Family
- New Construction, RESIDENTIAL
- Active. Active-New
- 1724 sa ft

#### **Basics**

Category: New Construction, RESIDENTIAL Type: Ranch, Single Family

Status: Active, Active-New Bedrooms: 3 beds

Bathrooms: 2 baths Floor level: 1724

**Area: 1724** sq ft **Lot size: 10750** sq ft **Year built:** 2024

## **Building Details**

Floor covering: Carpet, Laminate, Tile

Basement: Full

**Exterior material:** Hard Board, Stone/Stone Veneer **Roof:** Shingle Composition

Parking: Attached