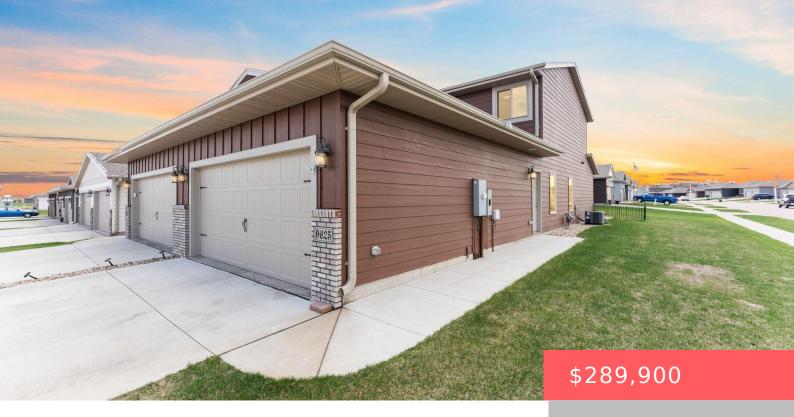

#### 9625 W BROEK DR

https://harr-lemme.com

Lot 33B, Block 16, Westwood Valley 2nd Addn

- 3 beds
- 3 baths
- Twin Home, Two Story
- None, RESIDENTIAL
- Active-New
- 1440 sq ft

#### **Basics**

Category: None, RESIDENTIAL Type: Twin Home, Two Story

Status: Active-New Bedrooms: 3 beds

Bathrooms: 3 baths Total rooms: 7

Floor level: 928 Area: 1440 sq ft

**Lot size: 5199** sq ft **Year built:** 2021

# **Building Details**

Floor covering: Carpet, Luxury Vinyl Plank Basement: None

**Exterior material:** Part Brick **Roof:** Shingle Composition

Parking: Attached