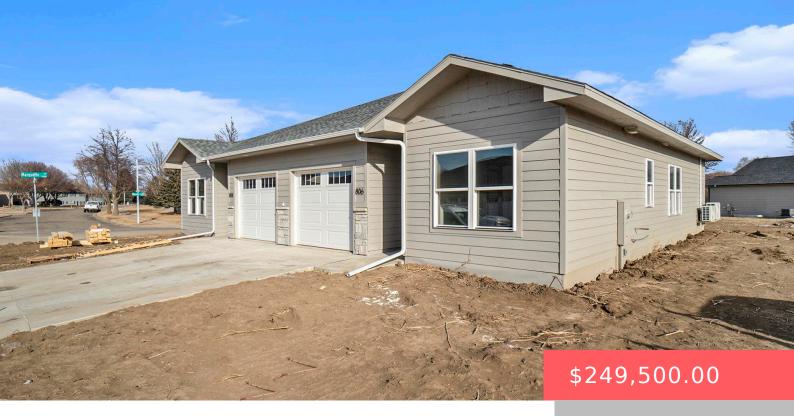

### **806 N MARQUETTE PL**

https://harr-lemme.com

LOT 5A IN TRACT 6A RICHMOND ESTATES 4TH ADDN TO CITY OF SIOUX FALLS

- 2 heds
- 1 bath
- Ranch, Twin Home
- New Construction, RESIDENTIAL
- Active-New
- 969 sq ft

#### **Basics**

Category: New Construction, RESIDENTIAL Type: Ranch, Twin Home

Status: Active-New Bedrooms: 2 beds

Bathrooms: 1 bath Total rooms: 6

Floor level: 969 Area: 969 sq ft

Lot size: 6015 sq ft Year built: 2024