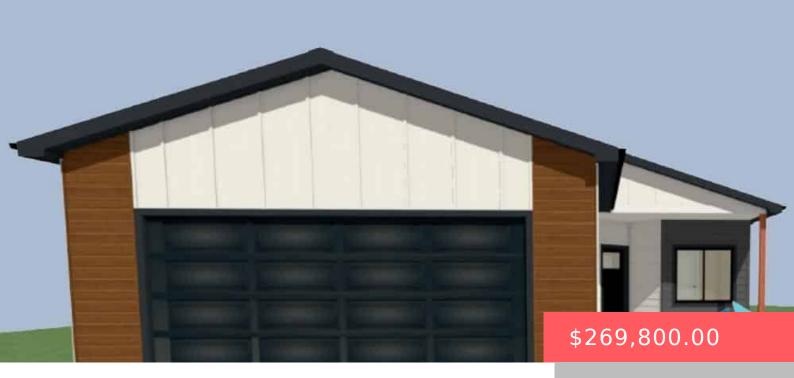

### **1641 CONNOR CT**

https://harr-lemme.com

LOT 1, BLOCK 11, WESTBROOK ESTATES

- 2 hads
- 2 baths
- Other, Single Family
- New Construction, RESIDENTIAL
- Active, Active-New
- 983 sq ft

#### **Basics**

Category: New Construction, RESIDENTIAL Type: Other, Single Family

Status: Active, Active-New Bedrooms: 2 beds

Bathrooms: 2 baths Total rooms: 5

Floor level: 983 Area: 983 sq ft

**Lot size: 7670** sq ft **Year built:** 2024

## **Building Details**

Floor covering: Carpet, Vinyl Basement: None

**Exterior material:** Hard Board, Stone/Stone Veneer, Wood **Roof:** Shingle Composition

Parking: Attached