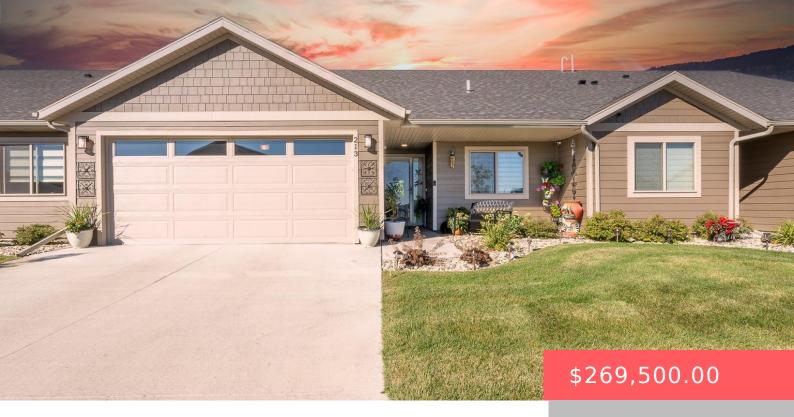

#### **213 BROOKSIDE PL**

https://harr-lemme.com

LOT 18B - BLK 7 - CREEKSIDE ADD -HSBG - 35-100-50

- 2 beds
- 2 baths
- Ranch, Town Home
- None, RESIDENTIAL
- Active, Active-New
- 1240 sq ft

#### Basics

Category: None, RESIDENTIAL Status: Active, Active-New Bathrooms: 2 baths Floor level: 1240 Lot size: 4182 sq ft

Type: Ranch, Town Home Bedrooms: 2 beds Total rooms: 5 Area: 1240 sq ft Year built: 2022

## **Building Details**

Floor covering: Carpet, Vinyl Exterior material: Cement Hardboard Parking: Attached Basement: None Roof: Shingle Composition