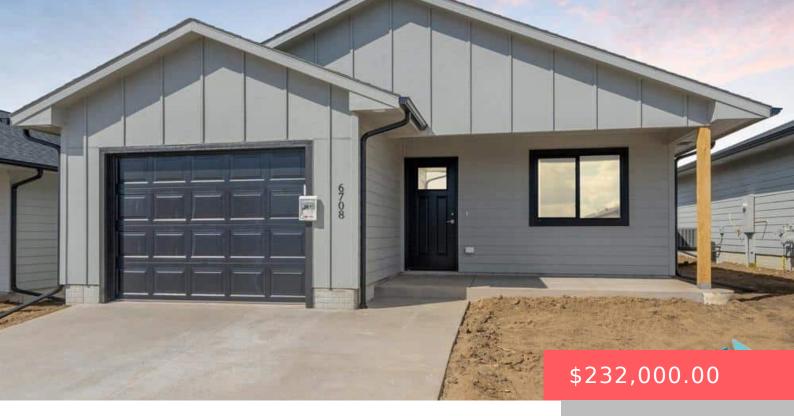

### **6721 E HEARTGOLD ST**

https://harr-lemme.com

LOT 6, BLOCK 2 EAST PRAIRIE ADDITION

- 2 hads
- 1 bath
- Other, Single Family
- New Construction, RESIDENTIAL
- Active, Active Contingent Misc, Active-New
- 999 sq ft

#### **Basics**

Category: New Construction, RESIDENTIAL Type: Other, Single Family

**Status:** Active, Active - Contingent Misc, Active-New **Bedrooms: 2** beds

**Bathrooms: 1** bath **Floor level:** 999 **Area:** 999 sq ft

Lot size: 4000 sq ft Year built: 2024

## **Building Details**

Floor covering: Carpet, Vinyl Basement: None

**Exterior material:** Hard Board **Roof:** Shingle Composition

**Parking:** Attached