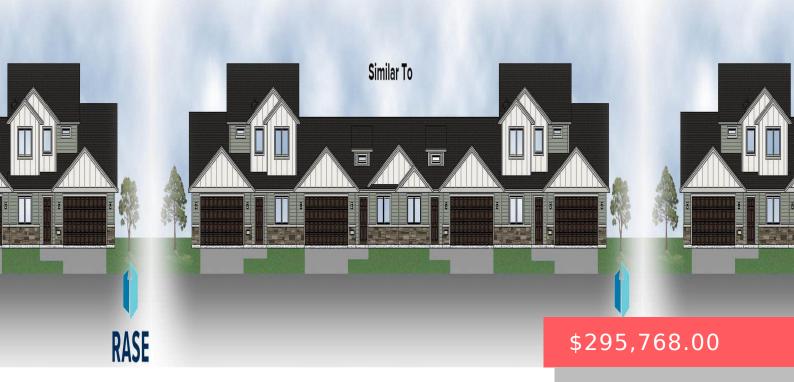

#### 7203 E BROOKS EDGE PL

https://harr-lemme.com

Lot 1B, Block 11, Willows Edge Addition to Sioux Falls, Minnehaha County, SD

- 2 beds
- 2 baths
- Ranch, Town Home
- New Construction
- Active, Active-New
- 1214 sq ft

#### **Basics**

Category: New Construction, RESIDENTIAL Status: Active, Active-New Bathrooms: 2 baths **Floor level:** 1214 Lot size: 4370 sq ft

Type: Ranch, Town Home Bedrooms: 2 beds Total rooms: 5 Area: 1214 sq ft Year built: 2024