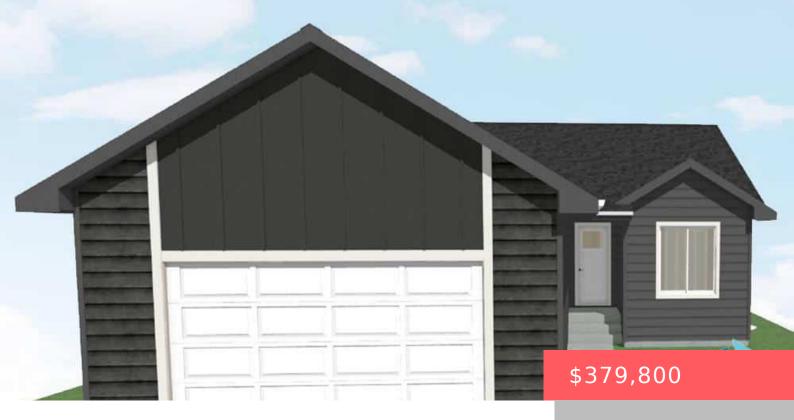

SIOUX FALLS, SD, 57107

https://harr-lemme.com

LOT 11, BLOCK 13, MEADOW RIDGE

- 4 beds
- 3 baths
- Ranch, Single Family
- New Construction,
- Active
- 1855 sq ft

#### Basics

Category: New Construction, RESIDENTIAL Status: Active Bathrooms: 3 baths Floor level: 1014 Lot size: 6720 sq ft Type: Ranch, Single Family Bedrooms: 4 beds Total rooms: 9 Area: 1855 sq ft Year built: 2024

# **Building Details**

Floor covering: Carpet, Tile, Vinyl Exterior material: Hard Board, Stone/Stone Veneer Parking: Attached Basement: Full
Roof: Shingle Composition