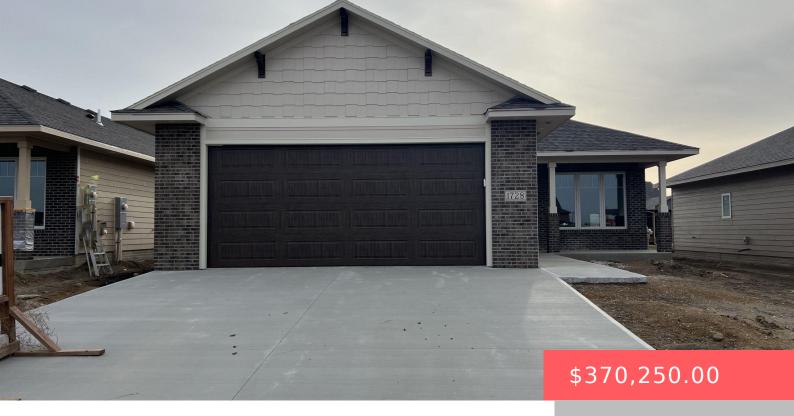

### **1728 S WHEATLAND AVE**

https://harr-lemme.com

Lot 15 Blk 5 of the Discovery Park addition to the City of Sioux Falls, Minnehaha County, SD

- 2 heds
- 2 baths
- Ranch, Single Family
- New Construction, RESIDENTIAL
- Active. Active-New
- 1239 sq ft

#### **Basics**

Category: New Construction, RESIDENTIAL Type: Ranch, Single Family

Status: Active, Active-New Bedrooms: 2 beds

Bathrooms: 2 baths Total rooms: 10

**Floor level:** 1239 Area: **1239** sq ft

Lot size: 6703 sq ft Year built: 2024

### **Building Details**

Floor covering: Carpet, Other Basement: None

**Exterior material:** Full Brick Front, Hard Board **Roof:** Shingle Composition

Parking: Attached