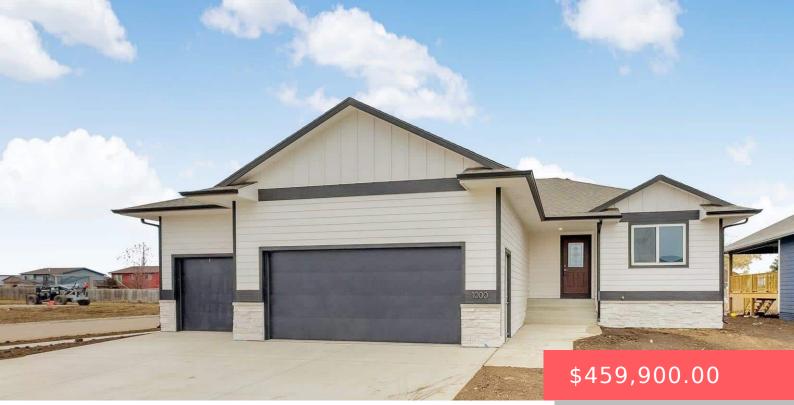

## 1000 BIRCH ST

https://harr-lemme.com

#### LOT 1 BLOCK 2 GREYHAWK ESTATES ADD CITY OF HARRISBURG

- 1 heds
- 3 baths
- Ranch, Single Family
- New Construction
   RESIDENTIAL
- Active, Active-New
- 2330 sq ft

Basics

Category: New Construction, RESIDENTIAL Status: Active, Active-New Bathrooms: 3 baths Area: 2330 sq ft Year built: 2024 Type: Ranch, Single Family Bedrooms: 4 beds Floor level: 1247 Lot size: 9353 sq ft