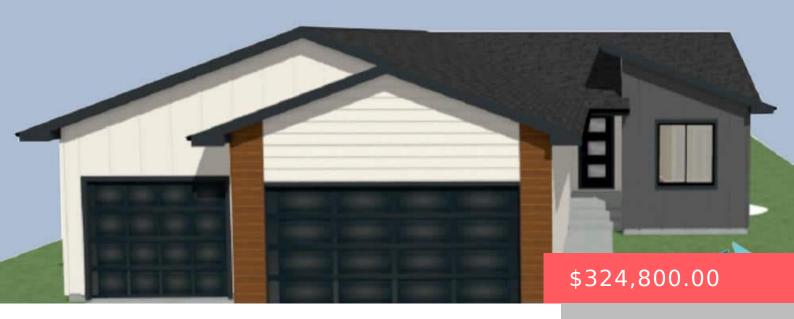

#### **1643 CONNOR CT**

https://harr-lemme.com

LOT 2, BLOCK 11, WESTBROOK ESTATES

- 2 hads
- 2 baths
- Ranch, Single Family
- New Construction RESIDENTIAL
- Active, Active Contingent Misc, Active-New
- 1014 sa f

#### **Basics**

Category: New Construction, RESIDENTIAL Type: Ranch, Single Family

**Status:** Active, Active - Contingent Misc, Active-New **Bedrooms: 2** beds

Bathrooms: 2 baths Total rooms: 6

Floor level: 1014 Area: 1014 sq ft

### **Building Details**

Floor covering: Carpet, Laminate Basement: Full

**Exterior material:** Hard Board, Stone/Stone Veneer, Wood **Roof:** Shingle Composition

Parking: Attached