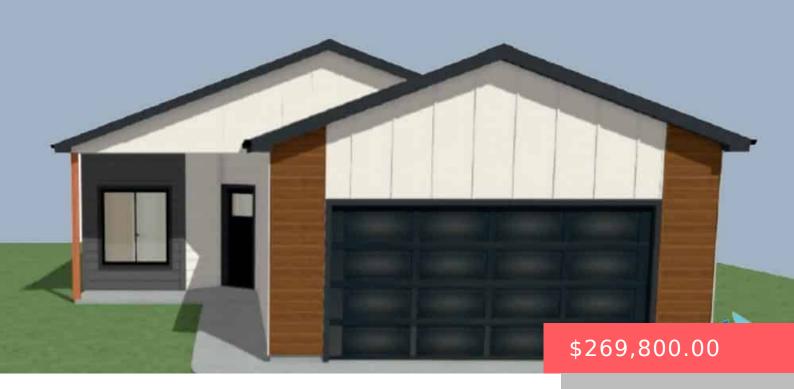

#### **1647 CONNOR CT**

https://harr-lemme.com

LOT 4, BLOCK 11, WESTBROOK ESTATES

- 2 hads
- 2 baths
- Other, Single Family
- New Construction, RESIDENTIAL
- Active, Active Contingent Misc, Active-New
- 983 sq ft

#### **Basics**

Category: New Construction, RESIDENTIAL Type: Other, Single Family

**Status:** Active, Active - Contingent Misc, Active-New **Bedrooms: 2** beds

**Bathrooms: 2** baths **Total rooms:** 5

Floor level: 983 Area: 983 sq ft

**Lot size: 7670** sq ft **Year built:** 2024

# **Building Details**

Floor covering: Carpet, Vinyl Basement: None

**Exterior material:** Hard Board, Stone/Stone Veneer, Wood **Roof:** Shingle Composition

Parking: Attached