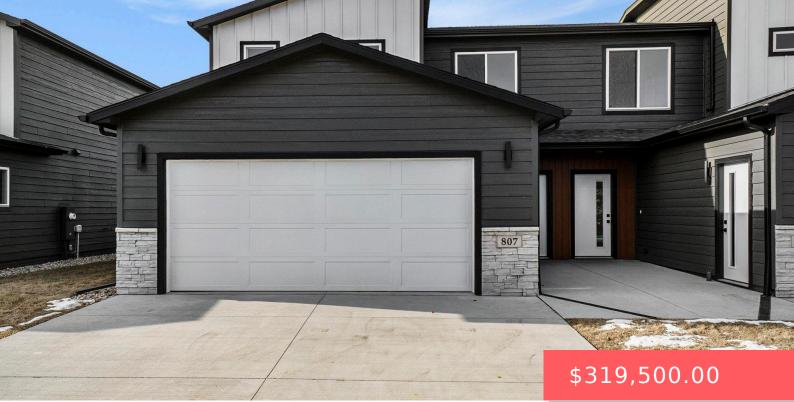

#### **807 N MARQUETTE PL**

https://harr-lemme.com

# LOT 2B IN TRACT 6A RICHMOND ESTATES 4TH ADDN TO CITY OF SIOUX FALLS

- 3 beds
- 3 baths
- Town Home, Two Story
- None, RESIDENTIAL
- Active-New
- 1567 sq ft

#### Basics

Category: None, RESIDENTIAL Status: Active-New Bathrooms: 3 baths Floor level: 696 Lot size: 4833 sq ft

Type: Town Home, Two Story Bedrooms: 3 beds Total rooms: 9 Area: 1567 sq ft Year built: 2024

### **Building Details**

Floor covering: Carpet, Vinyl Exterior material: Hard Board, Stone/Stone Veneer Parking: Attached Basement: None
Roof: Shingle Composition

#### **Amenities & Features**

Amenities: Lawn Care, Snow Removal Features: 3+ Bedrooms Same Level, Master Bath, Pantry